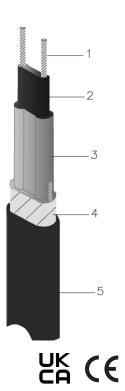

#### CONSTRUCTION

| 1 | Conductor            |
|---|----------------------|
| 2 | Regulating Matrix    |
| 3 | Conductor insulation |
| 4 | Earthing             |
| 5 | Outer sheath         |