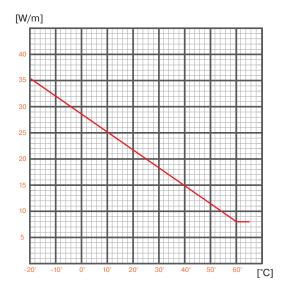

### Snow & ice melting for roofs and gutters

This is a self-regulating heating cable designed to effectively melt ice and snow on roofs and in gutters. The cable's self-regulating matrix lowers the heating effect of the cable as the temperature rises and, conversely, raises the heating effect at lower temperatures.

#### **TECHNICAL DATA**

| Nominal power                    | 25 W/m @10 °C                              |  |
|----------------------------------|--------------------------------------------|--|
| Supply voltage                   | 230 V                                      |  |
| Cable dimensions                 | 10,0 mm x 5,5 mm (+/-0,5 mm)               |  |
| Conductor insulation             | Polyolefin                                 |  |
| Conductor dimension              | 2 x 1,0 mm <sup>2</sup> , tinned           |  |
| Earthing                         | Aluminium Mylar tape with copper conductor |  |
| Heating cable, outer sheath      | Polyolefin, modified                       |  |
| Colour                           | Black, RAL 9005 matte                      |  |
| Permissible cable temperature    | Max. 65 °C (85 °C unpowered)               |  |
| Min. bending radius              | 30 mm, over the thin side                  |  |
| Warranty                         | 5 years                                    |  |
| Minimum installation temperature | -15 °C                                     |  |
| Approval                         | CE · UKCA                                  |  |
| Standard                         | IEC/EN 62395                               |  |
| Tolerance power @10° C           | -10 %+20 %                                 |  |